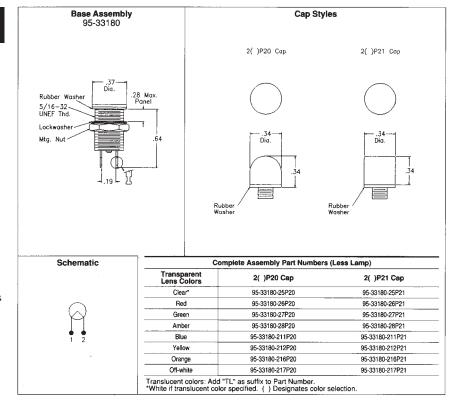

#### **Material and Finishes**

Mounting tube, aluminum, black anodized per MIL-A-8625A. Mounting nut, steel cad plate per QQ-P-416. Lockwasher, stainless steel or steel, nickel plate. Brass terminals, tin plated per MIL-T-10727A. "O" ring, silicone rubber.

#### **Cap Assembly**

Lens, high impact-resistant plastic per L-P-349.

#### Lamp

T-1 ¾ midget flange base.

#### Mounting

Assembly mounts from front of panel. All mounting hardware supplied.

#### Weight

Approx. .3 oz. less lamp.