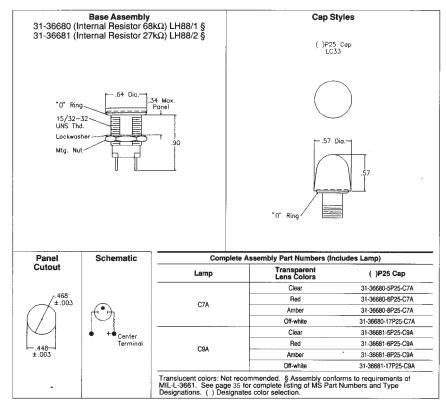

#### **Material and Finishes**

Mounting tube and nuts, aluminum, black anodized per MIL-A-8625A. Lockwasher, stainless steel or steel, nickel plate. Brass terminals, tin plated per MIL-T-10727A. "O" ring, silicone rubber.

#### **Cap Assembly**

Lens, high impact-resistant plastic per L-P-349. Standard colors are transparent.

#### Lamp

C7A (std.) or C9A (high brightness) T2 neon lamp is furnished with each assembly.

#### Mounting

Assembly mounts from front of panel. All mounting hardware supplied.

#### Weight

Approx. .3 oz. less lamp.