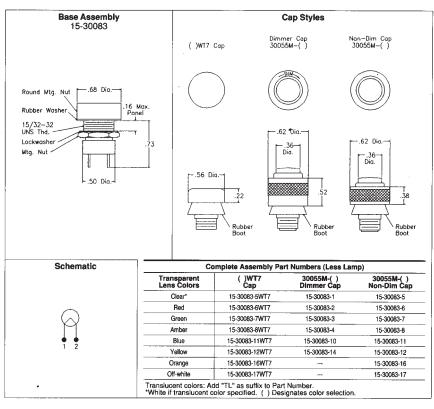

## Miniature, Watertight

#### **Material and Finishes**

Mounting tube and nuts, aluminum, black anodized per MIL-A-8625A. Lockwasher, stainless steel. Brass terminals, tin plated per MIL-T-10727A. Rubber boot and washer, silicone rubber.

#### **Cap Assembly**

Lens, high impact-resistant plastic per L-P-349. Lens holders, aluminum, black anodized.

#### Lamp

T- 1  $\!\!\!\!\!\!\!\!\!^{\, 4}$  midget flange base. See Lamp Selection Guide. Choose from Group A.

#### Mounting

Assembly mounts from rear of panel. All mounting hardware supplied. Recommended mounting hole .500 in. ±.015 in. dia. **Weight** 

Weight
Approximately .3 oz. less lamp.