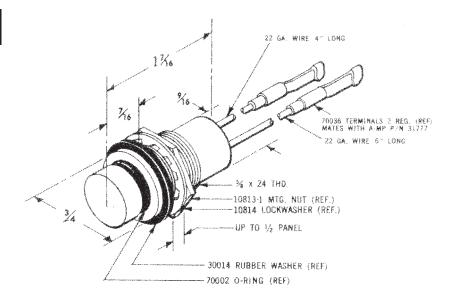

### Miniature, Watertight

#### **Material and Finishes**

Mounting tube, aluminum, black anodized per MIL-A-8625A. Mounting nut, steel cad plate per QQ-P-416. Lockwasher, stainless steel or steel, nickel plate. Brass terminals, tin plated per MIL-T-10727A. "O" ring, silicone rubber.

#### **Cap Assembly**

Lens, high impact-resistant plastic per L-P-349.

#### Lamp

T-1 ¾ midget flange base.

#### Mounting

Assembly mounts from front of panel. All mounting hardware supplied.

#### Weight

Approx. .3 oz. less lamp.