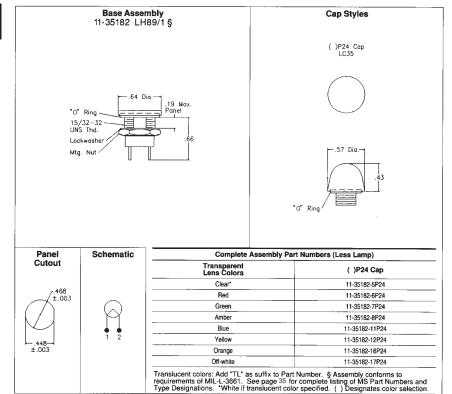

#### **Material and Finishes**

Mounting tube, aluminum, black anodized per MIL-A-8625A. Mounting nut, steel cad plate per QQ-P-416. Lockwasher, stainless steel or steel, nickel plate. Brass terminals, tin plated per MIL-T-10727A. "O" ring, silicone rubber.

#### **Cap Assembly**

Lens, high impact-resistant plastic per L-P-349.

#### Lamp

T-1 ¾ midget flange base.

#### Mounting

Assembly mounts from front of panel. All mounting hardware supplied.

#### Weight

Approx. .3 oz. less lamp.